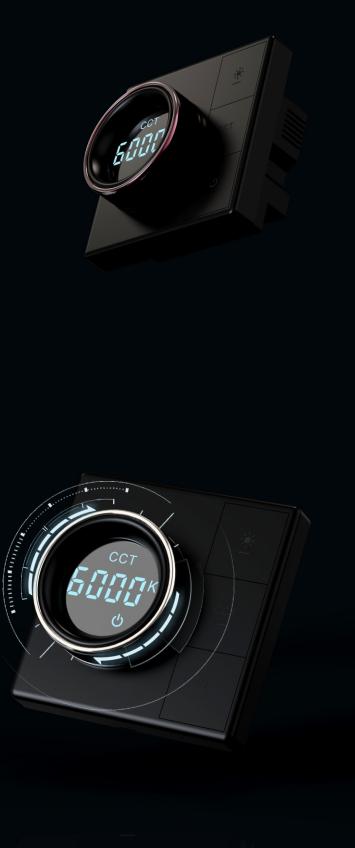

## Support the installation of rotary switches/dual color temperature dimming and color adjustment.

Independently developed high-performance intelligent digital screen display rotary switch+intelligent controller+intelligent dual color lamps, which can meet the independent selection of wired and wireless communication, and easily achieve intelligent lighting environment.

#### APPEARANCE CHARACTERISTICS

It is a cost-effective CCT dimming and color adjustment switch with a rotary screen display and button layout, providing users with a better control experience, at the same time bringing a light smart, technology feelings intelligent decorative effect for modern home walls.

#### FUNCTIONAL ADVANTAGES

In the design concept of functional development, adopt dual functions of CCT dimming and brightness adjustment, which can simultaneously connect constant current and constant voltage lamp adjustment and controlling, rotary regulation+digital screen display, dual 0-10V output analog dimming signal, providing excellent visual and tactile experience.

#### STRUCTURAL PROPERTIES

The case is made of PC/ABS fireproof material, AC110-240V wide voltage power supply, streamlined appearance design, modern LCD digital display with buttons, and has the ability to adjust the color temperature and brightness of the lighting fixtures.