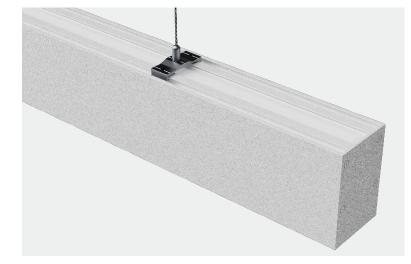

#### Installation method:

suspension wire suspension rod square pass bridge ceiling mounted, etc varieties of installation accessories.

Splicing shape: T-shaped, Y-shaped, X-shaped, L-shaped, hexagon-shaped, V-shaped

#### Installation method:

suspension wire suspension rod square pass bridge ceiling mounted, etc varieties of installation accessories.