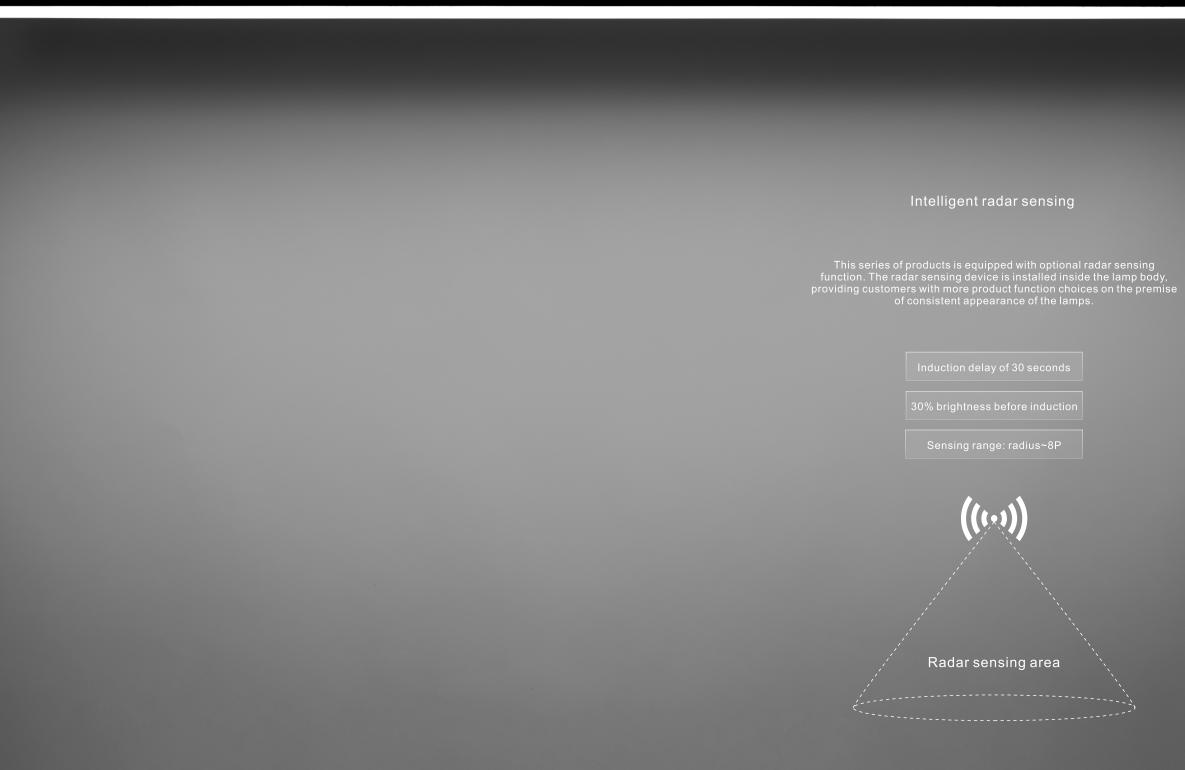

#### Splicing shape:

T-shaped, Y-shaped, X-shaped, L-shaped, hexagon-shaped, V-shaped

| Specification | power  | Dimensions    | Input voltage | PF  | CCT        | CRI | Efficiency   | Color       |
|---------------|--------|---------------|---------------|-----|------------|-----|--------------|-------------|
| 50width       | 30/40W | L1200*W50*H65 | AC220-240V    | 0.9 | 3000-6500K | >80 | >100lm/w±10% | Black/white |
| 70width       | 30/40W | L1200*W70*H65 | AC220-240V    | 0.9 | 3000-6500K | >80 | >100lm/w±10% | Black/white |
| 70 Radar      | 24W    | L1150*W70*H72 | AC220-240V    | 0.9 | 3000-6500K | >80 | >100lm/w±10% | Black/white |