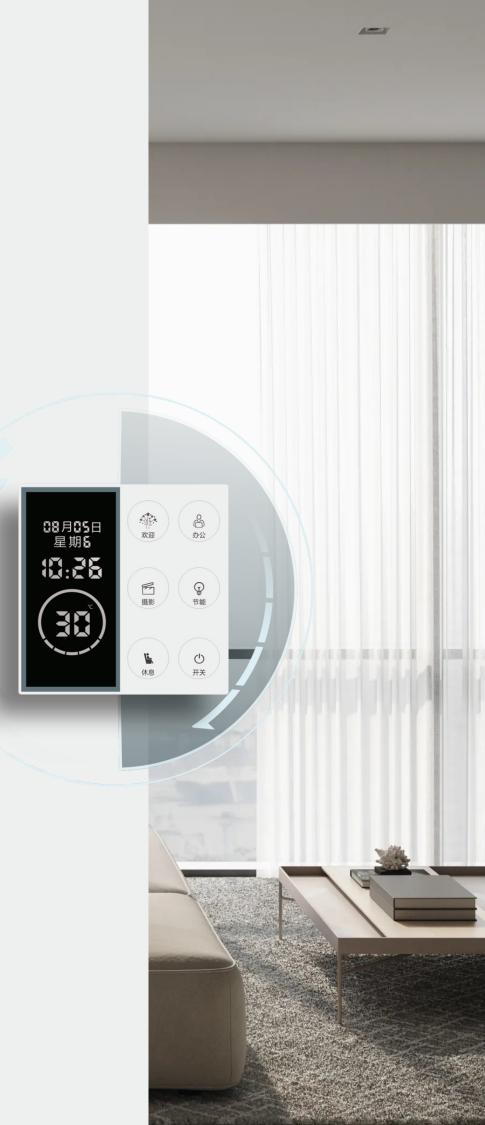

The appearance of the panel is designed with a dual display screen and buttons, which can display time, date, week, temperature, etc., making it convenient for daily work and life. The unique welcome interface and functions provide users with different atmosphere experiences, among which the "energy-saving" function enables the lights to automatically dim and save energy when people leave.

Scenario panels are widely used in public office writing, personal offices, meeting rooms, home and other places.

Diversified intelligent scenario mode

Diversified color customization solution