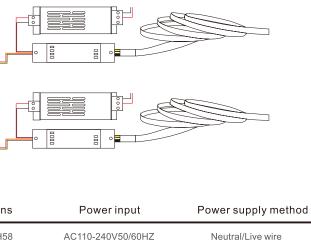

PRODUCT POWER: 36W PRODUCT COLOR TEMPERATURE: 27000-6500K PRODUCT SIZE: 1200X70X35MM

Installation method: suspension wire suspension rod square pass bridge ceiling mounted

#### STRUCTURAL PROPERTIES

The case is made of PC/ABS fireproof material, AC110-240V wide voltage power supply, streamlined appearance design, modern LCD digital display with buttons, and has the ability to adjust the color temperature and brightness of the lighting fixtures.

The shell is made of PC/ABS fireproof material, AC110-240V wide voltage power supply, streamlined appearance design, modern LCD digital display with buttons, and has the ability to adjust the color temperature and brightness of the lighting fixtures.