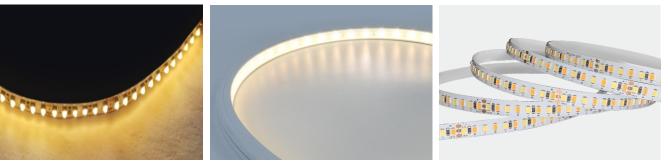

# Mini strip light

### **UNIQUE** / using ultra-small 1616 led beads

Small size Mini strips comparable to COB strips, exquisite lighting performance!

#### product description

Mini strip light is a super mini strip light made of the smallest LED bead so far and super narrow PCB board, and high-density flip-chip package with substrate.

#### Features

Compared with traditional strip light, super small size, five sides emit light, and the light emitting surface is super large, can split light, the light efficiency is super highier, adopts new technology, with high stability and easy to repair.