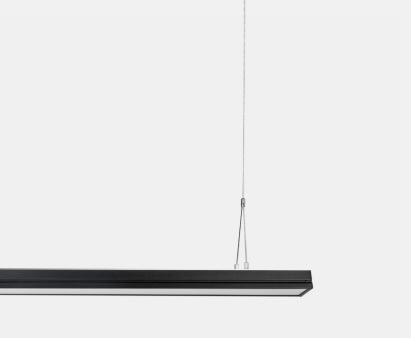

#### SMART SERIES LINEAR LIGHT

#### **Product Features**

This series of products is main promotion intelligent product that can achieve up and down lighting output+reflective cup+magnetic suction end cap (end cap no need to be fixed with screws, aesthetics and high-end overall)+dual CCT dimming and color adjustment. Equipped with rotary switch,makes more intelligent dimming, and the control communication method adopts a 0-10V solution.

#### F735 model

This product adopts a design of up & down luminescence and reflective cup, achieving deep anti-glare,health eyeprotection function, with an anti-glare value of 13. It supports screwless magnetic suction end caps and provides diversified customized service solutions.

PRODUCT POWER: 36W PRODUCT COLOR TEMPERATURE: 27000-6500K PRODUCT SIZE: 1200X70X35MM

Installation method: suspension wire suspension rod square pass bridge ceiling mounted

#### **PRODUCT ADVANTAGES**

Two CCT dimming Reflective cup Up and down emitting light Magnetic suction end cap