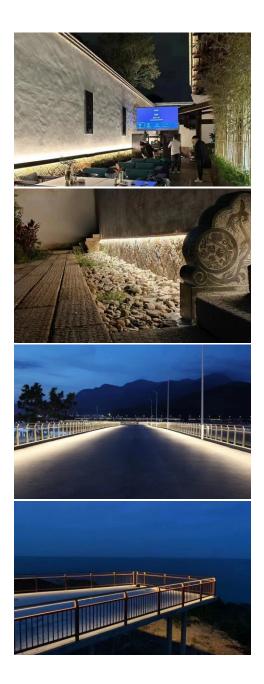

---------|------------------|--------------|------|-------------------------|---------|
| Xq100          | 17W     | w8mm       | 3000K/4000k6500k | 60Lm/W       | > 90 | 30° direct luminescence | 5M/roll |
| XQ100T24       | 17W     | w8mm       | 2700K+6500k      | 60Lm/W       | >90  | 30° direct luminescence | 5M/roll |
| Xq200          | 17W     | W12*H12mm  | 3000K/4000k6500k | 50Lm/W       | >90  | 30° direct luminescence | 5M/roll |
| XQ200T24       | 17W     | W12*H12mm  | 2700K+6500k      | 50Lm/W       | >90  | 30° direct luminescence | 5M/roll |





Model: DT-XQ100C24-1001

Organic silicone integrated polarized silicone light strip

Polarized dual color temperature bare plate light strip

## LED special polarized light strip

Creating and change life with atmosphere Lighting



Knob control switch

Light smart | home atmosphere lighting control switch | home decoration luxurious and exquisite.

Dual output dimming color



### **Product advantages**

#### ROTARY CONTROL SWITCH

It is a cost-effective dimming and brightness adjustment switch with a knob screen display and button layout, providing users with a better control experience and a lightweight and intelligent decorative effect for modern home walls.

In the design concept of functional development, dual functions of dimming and color adjustment are adopted, which can simultaneously connect constant current and constant voltage lamp regulation, knob regulation+digital screen display, dual 0-10V output analog dimming signal, providing excellent visual and tactile experience

The shell is made of PC/ABS fi