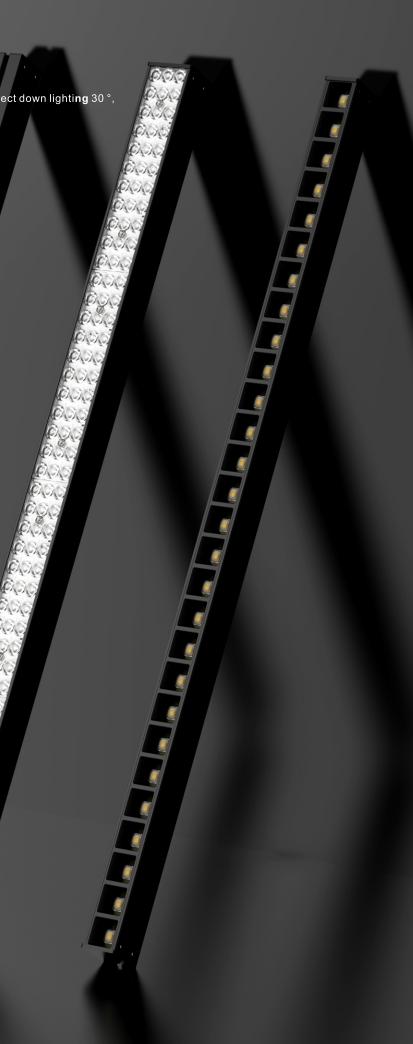

#### **Product Features**

This series of products uses the principle of secondary light distribution, high-end anti-glare lenses, and single 0.5W power LED. The case adopts a new environmental friendly material, color coated plate rolling process, lens/reflective cup optical design, precise anti-glare, and multiple light type designs, such as direct down lighting 30 °, 60 °, 90 °, 120 °, and double deviation 25 °,

A high-end anti-glare model that can meet high lighting requirements in lighting places and supports customization.

**Zhifang series linear light** Classic black and white|a**nti-glare lens** | direct down lighting 30 ° 60 °, 90 °, 120 °, and double deviation 25 °