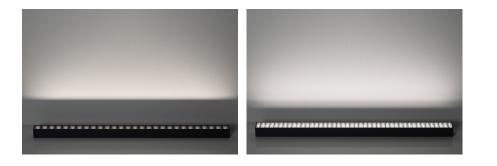

## Anti-glare linear light

#### **Product Features**

This series of products uses the principle of secondary light distribution, high-end anti-glare lenses, and single 0.5W power LED. The case adopts a new environmental friendly material, color coated plate rolling process, lens/reflective cup optical design, precise anti-glare, and multiple light type designs, such as direct down lighting 30 °, 60 °, 90 °, 120 °, and double deviation 25 °,

A high-end anti-glare model that can meet high lighting requirements in lighting places and supports customization.

#### Installation method:

suspension wire suspension rod square pass bridge ceiling mounted, etc varieties of installation accessories.

#### Splicing shape:

T-shaped, Y-shaped, X-shaped, L-shaped, hexagon-shaped, V-shaped





| Specification      | power      | Dimensions                     | Input voltage            | PF | - ССТ                    | CR | I Efficiency                 | Color                      |
|--------------------|------------|--------------------------------|--------------------------|----|--------------------------|----|------------------------------|----------------------------|
| 50width<br>70width | 40W<br>40W | L1145*W50*H60<br>L1145*W70*H60 | AC220-240V<br>AC220-240V |    | 3000-6500K<br>3000-6500K |    | >1001m/w±10%<br>>1401m/w±10% | Black/white<br>Black/white |

**Zhifang series linear light** Classic black and white|a**nti-glare lens** | direct down lighting 30 ° 60 °, 90 °, 120 °, and double deviation 25 °





## **Ultra thin linear light**

#### Product Features

This prod