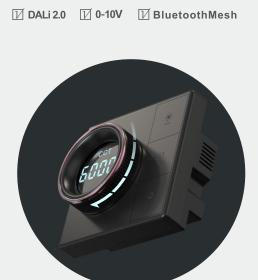

## Support the installation of rotary switches/dual color temperature dimming and color adjustment.

Independently developed high-performance intelligent digital screen display rotary switch+intelligent controller+intelligent dual color lamps, which can meet the independent selection of wired and wireless communication, and easily achieve intelligent lighting environment.

#### APPEARANCE CHARACTERISTICS

It is a cost-effective CCT dimming and color adjustment switch with a rotary screen display and button layout, providing users with a better control experience, at the same time bringing a light smart, technology feelings intelligent decorative effect for modern home walls.

#### FUNCTIONAL ADVANTAGES

In the design concept of functional development, adopt dual functions of CCT dimming and brightness adjustment, which can simultaneously connect constant current and constant voltage lamp adjustment and controlling, rotary regulation+digital screen display, dual 0-10V output analog dimming signal, providing excellent visual and tactile experience.

#### STRUCTURAL PROPERTIES

The case is made of PC/ABS fireproof material, AC110-240V wide voltage power supply, streamlined appearance design, modern LCD digital display with buttons, and has the ability to adjust the color temperature and brightness of the lighting fixtures.

🗹 DALi 2.0 📝 0-10V 📝 Bluetooth Mesh

Installation method:

suspension wire suspension rod square pass bridge ceiling mounted, etc varieties of installation accessories.