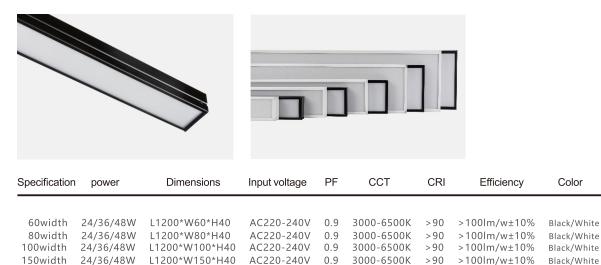

#### Splicing shape:

T-shaped, Y-shaped, X-shaped, L-shaped, hexagon-shaped, V-shaped

| Specification | power     | Dimensions      | Input voltage | PF  | ССТ        | CRI | Efficiency   | Color       |
|---------------|-----------|-----------------|---------------|-----|------------|-----|--------------|-------------|
| 70width       | 24/30/40W | L1200*W 70 *H39 | AC220-240V    | 0.9 | 3000-6500K | >90 | >100lm/w±10% | Black/White |
| 100width      | 24/30/40W | L1200*W100*H39  | AC220-240V    | 0.9 | 3000-6500K | >90 | >100lm/w±10% | Black/White |
| 150width      | 24/30/40W | L1200*W150*H39  | AC220-240V    | 0.9 | 3000-6500K | >90 | >100lm/w±10% | Black/White |

#### Recessed

#### Series linear light

Classic black and white recessed installation, easy and convenient rolling and forming all-in-one process