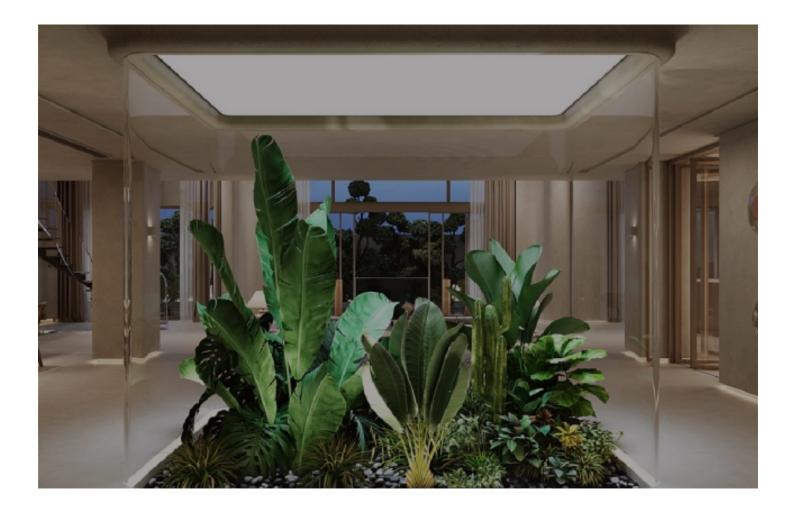

ance. The supporting intelligent control can achieve free regulation in the light environment

#### Applicable fields

It can be widely used in commercial fields related to lighting in subway areas, shopping malls, schools, hospitals, supermarkets, factories, office spaces, etc.

#### Basic parameters

Product power: 36W Input voltage: AC220-240V Installation method: ceiling mounted

| Dimensions     | ССТ                      | Dimming CCT and brightness adjustment  | Luminous flux |
|----------------|--------------------------|----------------------------------------|---------------|
| L600 *W300*H80 | 3000-6500K(single color) | not dimmable                           | 6000±10%      |
| L1000*W900*H80 | 2700-6500K(dual color)   | 0-10V dimming power supply+knob switch |               |



## **Installation effect**

## 制做工艺要求



工艺参照样图

- 【**类型】**:翻页册子形式
- 【纸张】:封面采用特种纸张 (250G珠光纸) 覆哑膜
- 【工艺】:封面字体图形局部UV工艺(工艺成本允许条件下)
- 【**装订】**: 采用胶装形式
- 【**页数】**:22页 44P
- 【尺寸】: 420X285mm 单面尺寸:210X285mm(印刷各边预留3MM出血位切边)