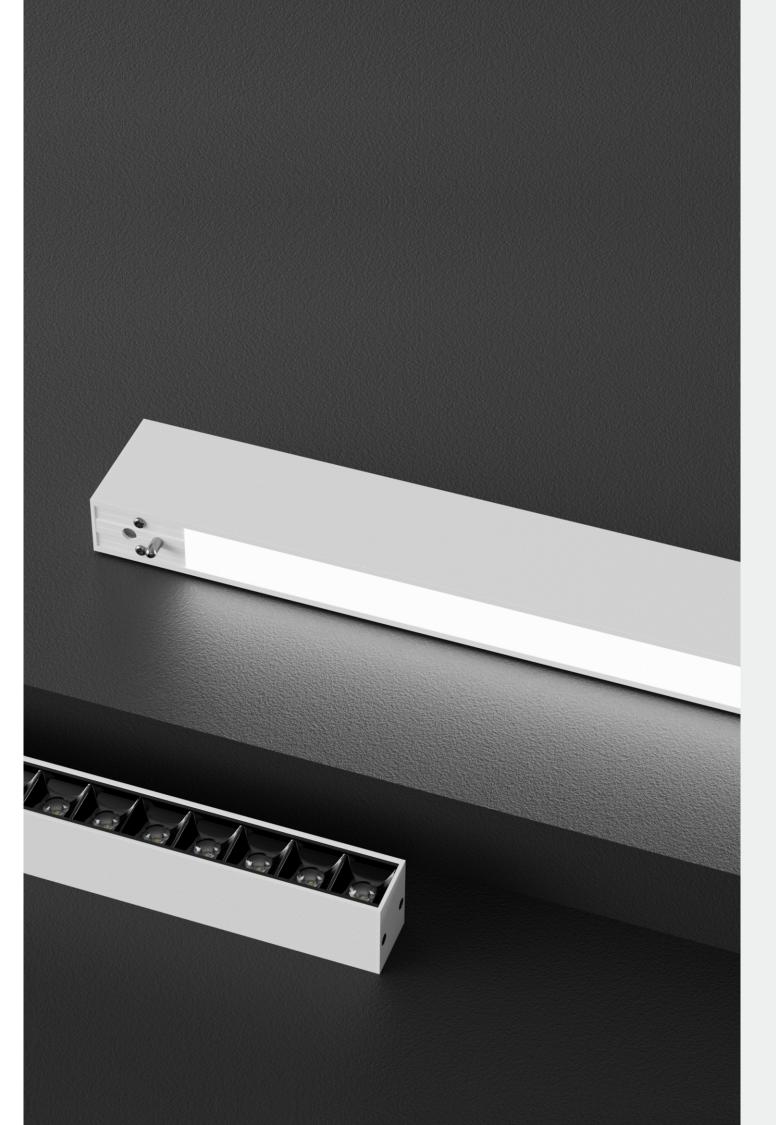

#### **Product Features**

This series of products is main promotion intelligent product that can achieve up and down lighting output+reflective cup+magnetic suction end cap (end cap no need to be fixed with screws, aesthetics and high-end overall)+dual CCT dimming and color adjustment. Equipped with rotary switch,makes more intelligent dimming, and the control communication method adopts a 0-10V solution.

#### F735 model

This product adopts a design of up & down luminescence and reflective cup, achieving deep anti-glare,health eyeprotection function, with an anti-glare value of 13. It supports screwless magnetic suction end caps and provides diversified customized service solutions.

PRODUCT POWER: 36W PRODUCT COLOR TEMPERATURE: 27000-6500K PRODUCT SIZE: 1200X70X35MM

Installation method: suspension wire suspension rod square pass bridge ceiling mounted

#### **PRODUCT ADVANTAGES**

Two CCT dimming Reflective cup Up and down emitting light Magnetic suction end cap