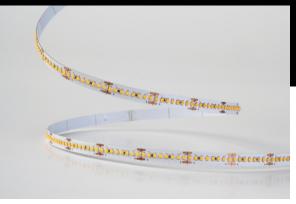

# **Polarized Light Strip**

The flexible wall washing function/light source adopts direct luminescence and polarized 30 ° organic silicone integrated molding, bare board process, high brightness, and excellent linear effect!

### Bare board+organic silicone integrated molding

#### Product Features

The flexible polarized light strip adopts internationally renowned brand company lamp beads, which have good heat dissipation. Lightweight, exquisite, flexible and flexible, easy to install, combined with specialized simple installation accessories, it can achieve wall washing effect with low cost and good effect, and the wall washing effect can reach 5-7 meters.

Model: DT-XQ100C24-1001

Organic silicone integrated polarized silicone light strip

Polarized dual color temperature bare plate light strip