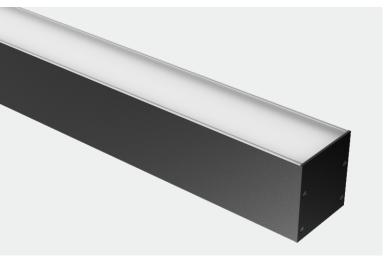

F835 model

This product adopts an magnetic suction structure end cap, with a power supply main wire arranged at two ends inside the lamp body. It can achieve magnetic suction end cap+external screwless design+quick plug-in and splicing+up and down lighting+prismatic plate+aluminum case.

F705 model

This product adopts a prismatic plate anti-glare cover and supports up and down light emitting mode. The outer shell is made of aluminum profile fine sand technology, which is costeffective and practical. Built-in constant current power supply for lightning surge resistance and reliable quality.

F707 model

This product adopts an up and down luminous mode, prismatic plate+ PC cover on the up side, The PC cover can be made as a roll material to achieve seamless splicing. The outer shell is made of aluminum profiles, with a high-temperature paint and sand treatment on the surface, which has good corrosion resistance.