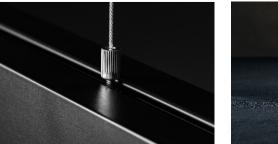

#### Installation method:

suspension wire suspension rod square pass bridge ceiling mounted, etc varieties of installation accessories.

#### Splicing shape:

T-shaped, Y-shaped, X-shaped, L-shaped, hexagon-shaped, V-shaped

| Specification | power  | Dimensions    | Input voltage | PF  | CCT        | CRI | Efficiency   | Color       |
|---------------|--------|---------------|---------------|-----|------------|-----|--------------|-------------|
| 50width       | 30/40W | L1200*W50*H65 | AC220-240V    | 0.9 | 3000-6500K | >80 | >100lm/w±10% | Black/white |
| 70width       | 30/40W | L1200*W70*H65 | AC220-240V    | 0.9 | 3000-6500K | >80 | >100lm/w±10% | Black/white |
| 70 Radar      | 24W    | L1150*W70*H72 | AC220-240V    | 0.9 | 3000-6500K | >80 | >100lm/w±10% | Black/white |

Changeable series linear lights Classic black and white|new environmental friendly materials | achieve seamless splicing