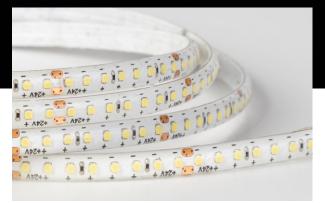

#### product description

Mini strip light is a super mini strip light made of the smallest LED bead so far and super narrow PCB board, and high-density flip-chip package with substrate.

#### Features

Compared with traditional strip light, super small size, five sides emit light, and the light emitting surface is super large, can split light, the light efficiency is super highier, adopts new technology, with high stability and easy to repair.

The size of the LED beads is only 1.6\*1.6\*0.65mm, and the narrowsst PCB board can be made as 4mm width.