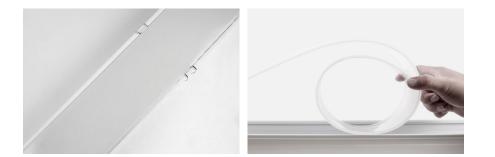

#### **Product Features**

The company adopts automatic rolling forming equipment production line, rolling process, uses color coated board material, with no dark areas on the illumination surface and no flicker when emitting light. The PC cover is soft, flexible, and not easily broken. It can be seamlessly spliced into a light strip, resulting in uniform and soft light output, and excellent overall effect.

High quality LED chips have stable and uniform performance, low light attenuation, and long service life. They are made of hardware material buckles, easy to install and disassemble, with strong stability and more secure use.