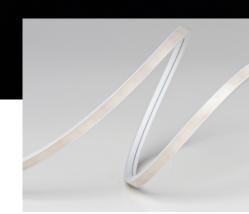

# **Polarized Light Strip**

The flexible wall washing function/light source adopts direct luminescence and polarized 30 ° organic silicone integrated molding, bare board process, high brightness, and excellent linear effect!

#### Product Features

The flexible polarized light strip adopts internationally renowned brand company lamp beads, which have good heat dissipation. Lightweight, exquisite, flexible and flexible, easy to install, combined with specialized simple installation accessories, it can achieve wall washing effect with low cost and good effect, and the wall washing effect can reach 5-7 meters.