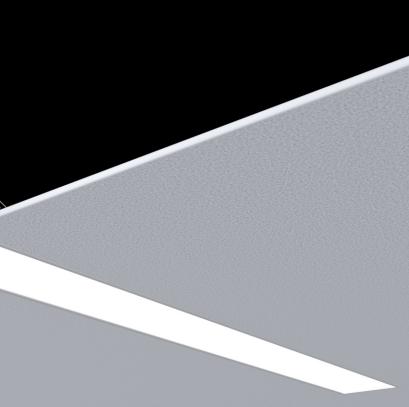

F835 model

This product adopts an magnetic suction structure end cap, with a power supply main wire arranged at two ends inside the lamp body. It can achieve magnetic suction end cap+external screwless design+quick plug-in and splicing+up and down lighting+prismatic plate+aluminum case.

F705 model

This product adopts a prismatic plate anti-glare cover and supports up and down light emitting mode. The outer shell is made of aluminum profile fine sand technology, which is costeffective and practical. Built-in constant current power supply for lightning surge resistance and reliable quality.

F707 model

This product adopts an up and down luminous mode, prismatic plate+ PC cover on the up side, The PC cover can be made as a roll material to achieve seamless splicing. The outer shell is made of aluminum profiles, with a high-temperature paint and sand treatment on the surface, which has good corrosion resistance.