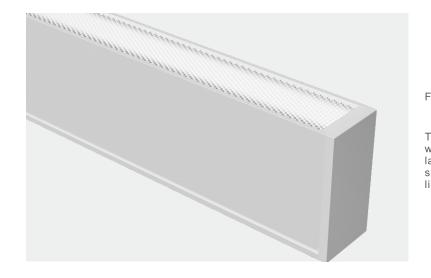

PRODUCT POWER: 36W PRODUCT COLOR TEMPERATURE: 27000-6500K PRODUCT SIZE: 1200X70X35MM

Installation method: suspension wire suspension rod square pass bridge ceiling mounted

#### **PRODUCT ADVANTAGES**

Two CCT dimming Reflective cup Up and down emitting light Magnetic suction end cap